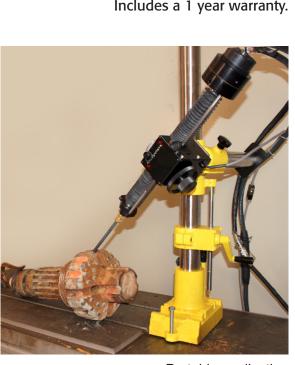

## **DC** Disintegrator Head

The Servo is a high performance disintegrating head engineered for heavy duty and precision use. Using electrodes from .020" to 1" diameter (0.5 to 25 mm), it will take out broken tooling (taps, bolts, drills, fasteners) from #2 (2 mm tap size up to 2" (50 mm) diameter in a single pass. Larger diameters are handled in multiple passes.

Servo Head is easy to operate with 12 inches (305 mm) of continuous feed. Full travel adjustable depth stop. Operates in manual or full Servo control at any angle.

Includes a 1 year warranty.

Portable application