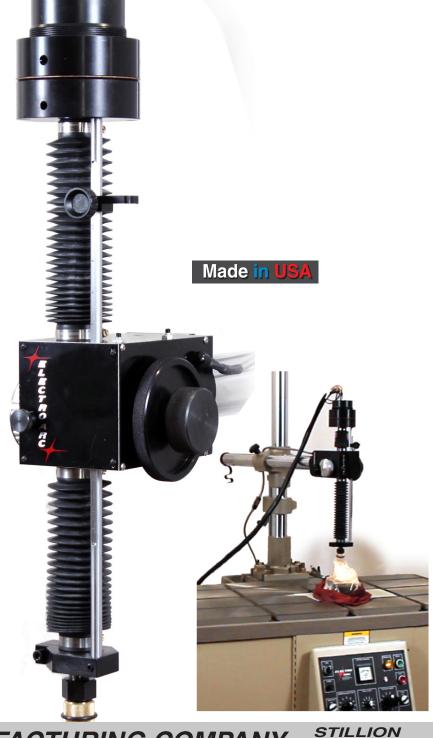

## **DC** Disintegrator Head

The Servo is a high performance disintegrating head engineered for heavy duty and precision use. Using electrodes from .020" to 1" diameter (0.5 to 25 mm), it will take out broken tooling (taps, bolts, drills, fasteners) from #2 (2 mm tap size up to 2" (50 mm) diameter in a single pass. Larger diameters are handled in multiple passes.

Servo Head is easy to operate with 12 inches (305 mm) of continuous feed. Full travel adjustable depth stop. Operates in manual or full Servo control at any angle.

Includes a 1 year warranty.

Portable application