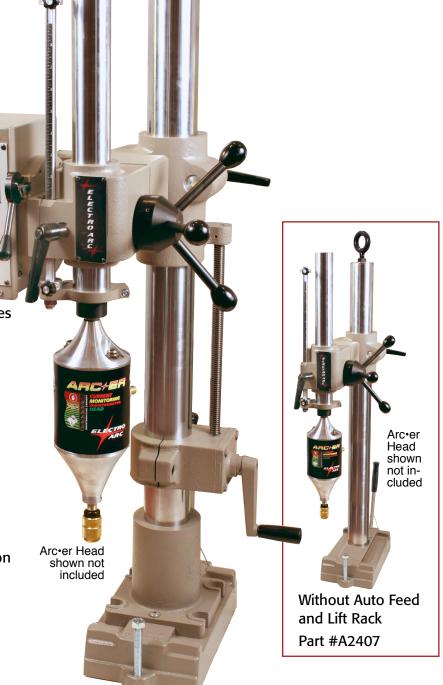

3000-lb. 36" Magnetic Fixture

Portable magnet-base fixture attaches to ferrous surfaces with 3,000 lb. (1360 kg) of holding power

36" column, 15" crossarm

Head and crossarm both rotate 360 degrees

Adjustable depth stop

Lifting eye for easy transfer of entire unit

Auto Feed eliminates operator error and maximizes performance while minimizing electrode usage

9" uninterrupted feed

Adjustable automatic shut-off switch

Variable 2 speed feed rate selector that maintains efficient feed for maximum productivity and less electrode consumption

Lift rack to raise and lower the crossarm assembly

Part #A2414

Made in USA