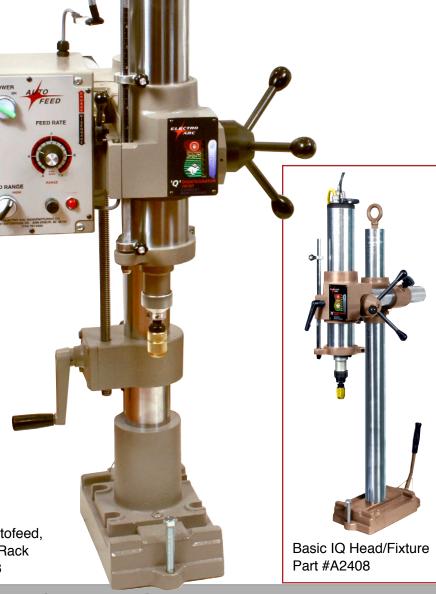

## METAL DISINTEGRATORS

IQ Disintegrator Head with 3000-lb. Magnet-Base Fixture

IQ head can handle small taps 0-80 (1.2 mm) up to 2" (50 mm) diameter tooling in one pass – larger diameters in multiple passes

Auto Feed eliminates operator error and maximizes performance while minimizing electrode usage

Adjustable depth stop with automatic shut-off

9" uninterrupted feed

Variable 2 speed feed rate selector

Lift rack provides quick and easy setup

Requires minimal maintenance

Portable magnet-base fixture attaches to ferrous surfaces with 3,000 lb. (1360 kg) of holding power

36" column, 15" crossarm

Head and the crossarm both rotate 360 degrees

Lifting eye for easy transfer of entire unit

IQ Head, Autofeed, Fixture, Lift Rack Part #A2413