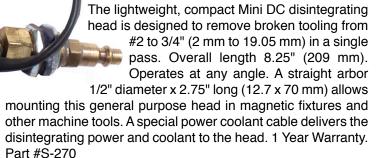

# **METAL DISINTEGRATORS**

## MINI HEAD

**Portable Disintegrator** Head





## **REMOVE BROKEN TAPS BOLTS & DRILLS** IN MINUTES

| PERFORMANCE                     |                 |
|---------------------------------|-----------------|
| BROKEN TOOLING<br>ONE INCH DEEP | REMOVAL<br>TIME |
| 0-80 to10-32 No. 1.6            | UNDER 1 min.    |
| 1/4" No. 6                      | 1 - 2 min.      |
| 5/16" No. 8                     | 1.5 - 2.5 min.  |
| 3/8" No. 10                     | 1.5 - 2 min.    |
| 1/2" No. 14                     | 2 - 4 min.      |
| 5/8" No. 18                     | 1.5 - 2.5 min.  |
| 3/4" No. 22                     | 2.5 - 3.5 min.  |



for Mini Head (optional)

800 lb. permanent magnet holds firmly to all ferrous surfaces. Enables precise manual feed.

Part # A1425

Vacuum-base version Part #A1426

V0420

### **ELECTRO ARC MANUFACTU