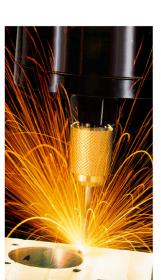

## **REMOVE BROKEN TAPS BOLTS & DRILLS** IN MINUTES

| PERFORMANCE                     |                 |
|---------------------------------|-----------------|
| BROKEN TOOLING<br>ONE INCH DEEP | REMOVAL<br>TIME |
| 0-80 to10-32 No. 1.6            | UNDER 1 min.    |
| 1/4" No. 6                      | 1 - 2 min.      |
| 5/16" No. 8                     | 1.5 - 2.5 min.  |
| 3/8" No. 10                     | 1.5 - 2 min.    |
| 1/2" No. 14                     | 2 - 4 min.      |
| 5/8" No. 18                     | 1.5 - 2.5 min.  |
| 3/4" No. 22                     | 2.5 - 3.5 min.  |