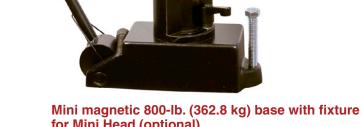

for Mini Head (optional)

800 lb. permanent magnet holds firmly to all ferrous surfaces. Enables precise manual feed.

Part # A1425

Vacuum-base version Part #A1426

V0420